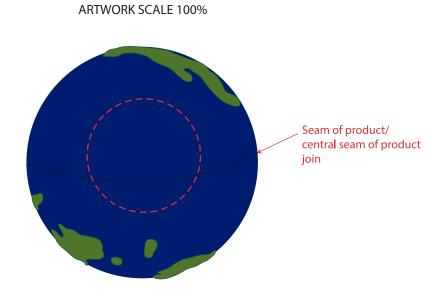

#### Your Ref: Quantity: Product Code: SS0506 Our Ref: Version: 1 Product Colour: **PRINTING CONCERNS:**

PRODUCT INFO: CENTRAL SEAM - CANNOT PRINT ON SEAM

We stock this item in the following colours

# **PANTONE REFERENCE(S)**

Colour 1

**ARTWORK SCALE 100%** Max print area: 30mm Dia.

### Product Image for visualisation - colours may vary

The dashed line is to demonstrate print area and will not appear on your printed item