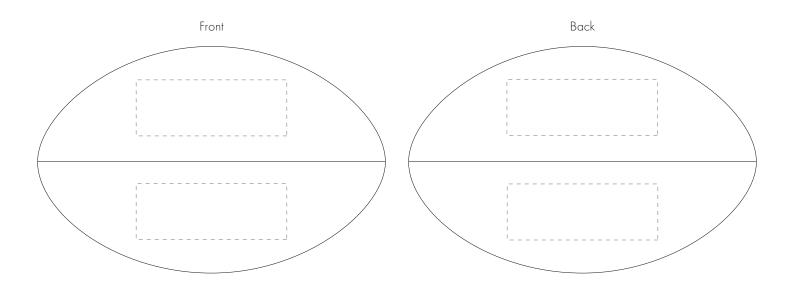

## ARTWORK SCALE 100% Max print area: 40mm x 15mm

Product Image for visualisation - colours may vary

## The dashed line is to demonstrate print area and will not appear on your printed item