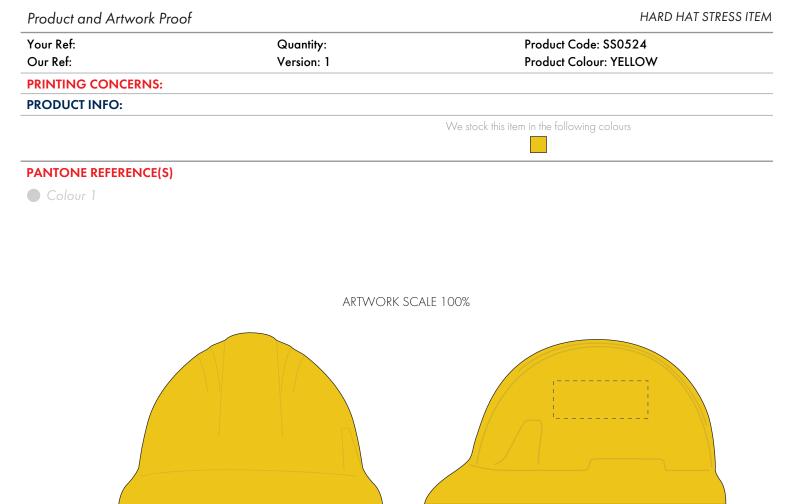

Product Image for visualisation - colours may vary

## ARTWORK SCALE 100% Max print area: 25mm x 10mm

The dashed line is to demonstrate print area and will not appear on your printed item