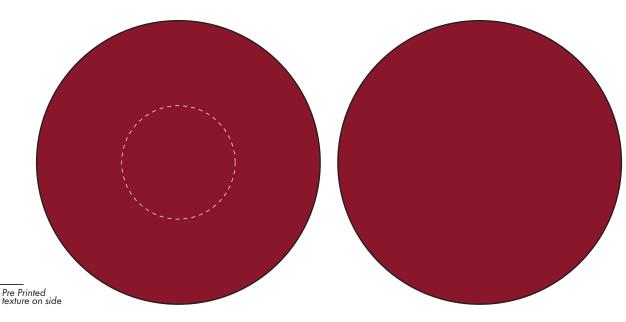

### ARTWORK SCALE 100%

Pre P textu

Product Image for visualisation - colours may vary

ARTWORK SCALE 100% Max print area: 30mm dia

1. Your order will not go in to print and production time cannot be confirmed, unless artwork has been approved via the online system.

The dashed line is to demonstrate print area and will not appear on your printed item