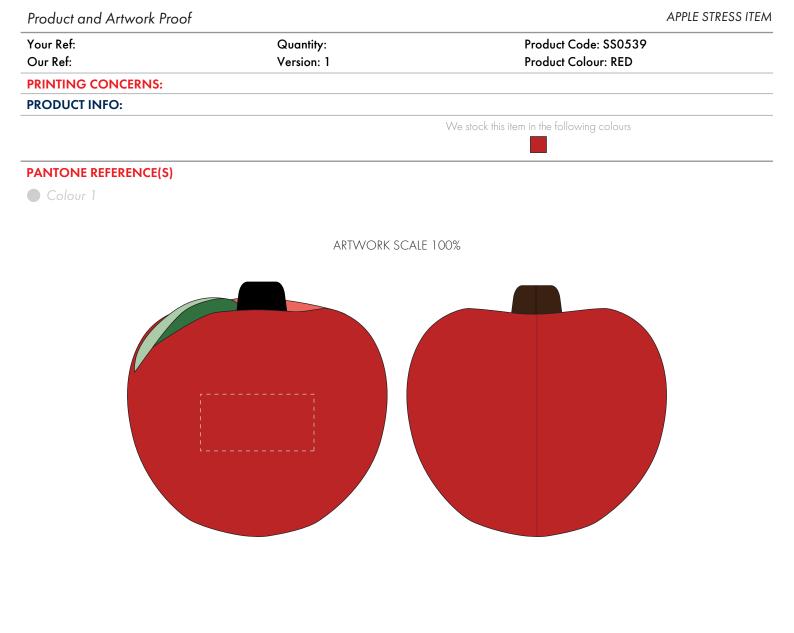

## ARTWORK SCALE 100% Max print area: 30mm x 15mm

The dashed line is to demonstrate print area and will not appear on your printed item