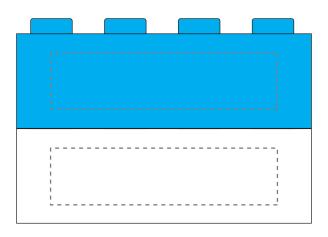

## **PANTONE REFERENCE(S)**

ARTWORK SCALE 100% Max print area: 60mm x 15mm

Product Image for visualisation - colours may vary

The dashed line is to demonstrate print area and will not appear on your printed item