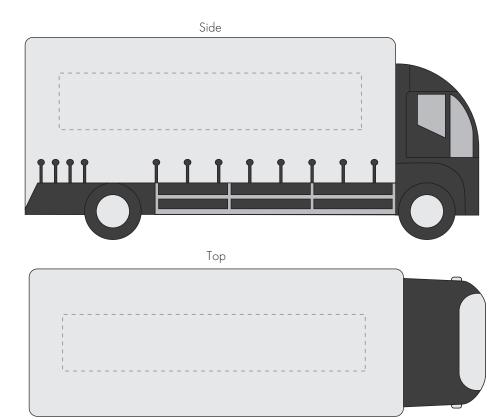

## **PANTONE REFERENCE(S)**

Colour 1

ARTWORK SCALE 100% Max print area: 80mm x 15mm

Product Image for visualisation - colours may vary

## The dashed line is to demonstrate print area and will not appear on your printed item