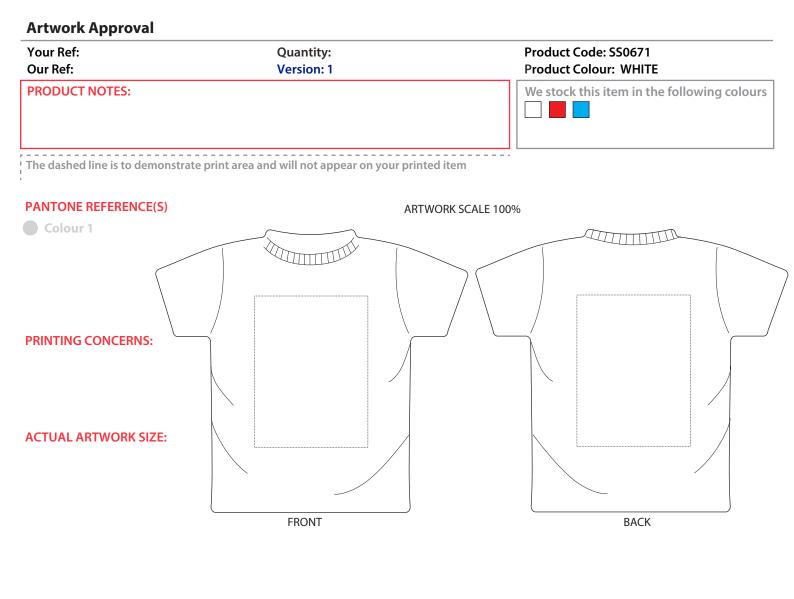

ARTWORK SCALE 100% Max print area: 30mm x 40mm

mistakes once the proof has been approved. Please note: Your order will not go into production until this proof is approved in writing. This product may have more than one print area, please check to ensure the print position is correct as mistakes cannot be rectified once the goods have been printed. Due to the restrictions and constraints of printing, we can only use 'coated' ink, therefore your pantone reference will need to be a 'C' code. Please double check the pantone colour against a coated pantone book before approving the artwork. The colour and texture of a product can also have an effect on the final print colour.