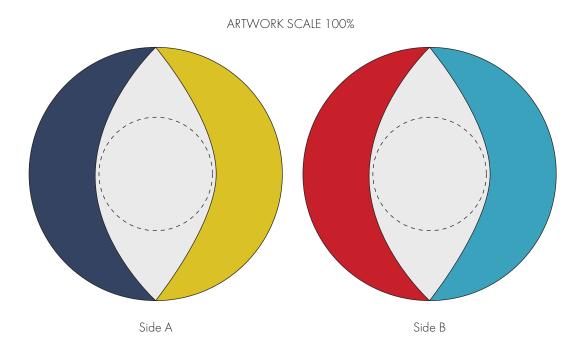

## **PANTONE REFERENCE(S)**

Colour 1

Product Image for visualisation - colours may vary

ARTWORK SCALE 100% Max print area: 30mm dia

- The dashed line is to demonstrate print area and will not appear on your printed item
  - 1. Your order will not go in to print and production time cannot be confirmed, unless artwork has been approved via the online system.
  - 2. Once printed, artwork cannot be amended, mistakes must be rectified at visual stage.
  - 3. Claims for faulty goods will be honoured, only if the goods are returned to us. We will not issue credits/refunds for items that have been distributed. Please ensure that goods are satisfactory before distribution
  - 4. We are not responsible for delays during transit.