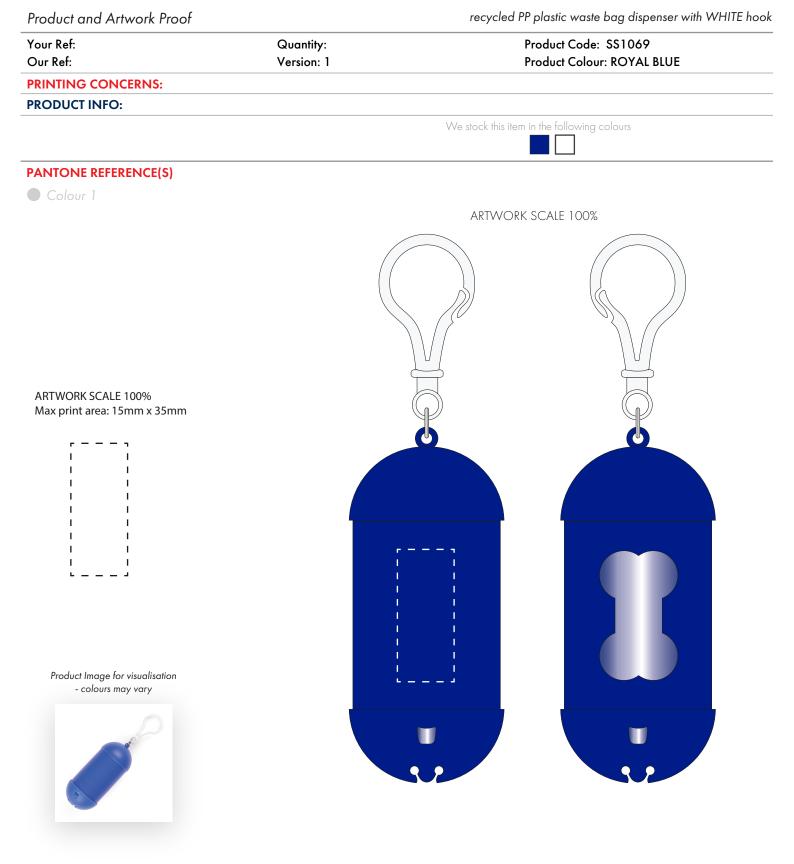

The dashed line is to demonstrate print area and will not appear on your printed item