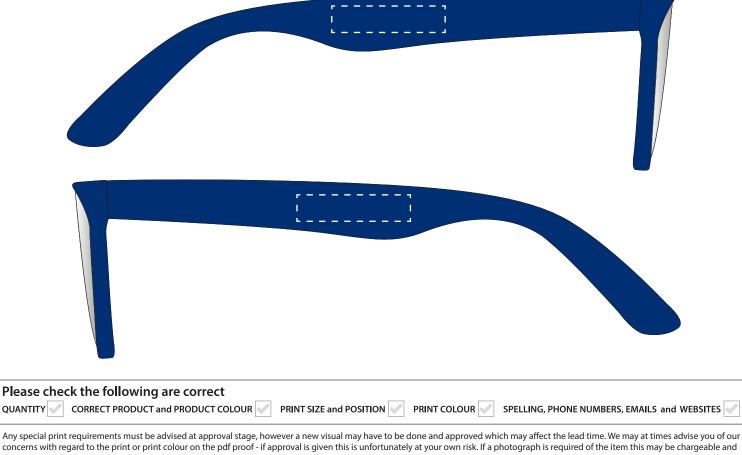

## **Artwork Approval** Your Ref: **Quantity:** Product Code: TA0130 **Our Ref:** Version: 1 **Product Colour: BLUE PRODUCT NOTES:** We stock this item in the following colours The dashed line is to demonstrate print area and will not appear on your printed item **ARTWORK SCALE 100% PANTONE REFERENCE(S)** Colour 1 **PRINTING CONCERNS: ACTUAL ARTWORK SIZE:**

ARTWORK SCALE 100% Max print area: 30mm x 7mm

concerns with regard to the print or print colour on the pdf proof - if approval is given this is unfortunately at your own risk. If a photograph is required of the item this may be chargeable and this is quite often done on day of despatch and could delay your order if approval isn't received immediately. We cannot accept liability for errors, however caused, which are evident in the proof and not indicated by you at this stage. You are liable for all relevant costs incurred in correcting such mistakes once the proof has been approved. Please note: Your order will not no into production until this proof is approved in writing. This product may have more than one print area please.

mistakes once the proof has been approved. Please note: Your order will not go into production until this proof is approved in writing. This product may have more than one print area, please check to ensure the print position is correct as mistakes cannot be rectified once the goods have been printed. Due to the restrictions and constraints of printing, we can only use 'coated' ink, therefore your pantone reference will need to be a 'C' code. Please double check the pantone colour against a coated pantone book before approving the artwork. The colour and texture of a product can also have an effect on the final print colour.