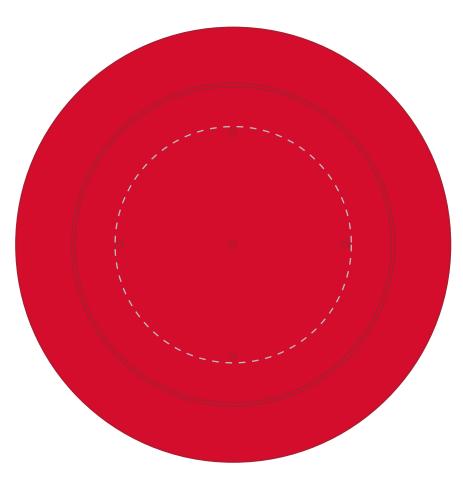

## ARTWORK SCALE 50%

Product Image for visualisation - colours may vary

## The dashed line is to demonstrate print area and will not appear on your printed item

Max print area: 125mm dia

ARTWORK SCALE 100%