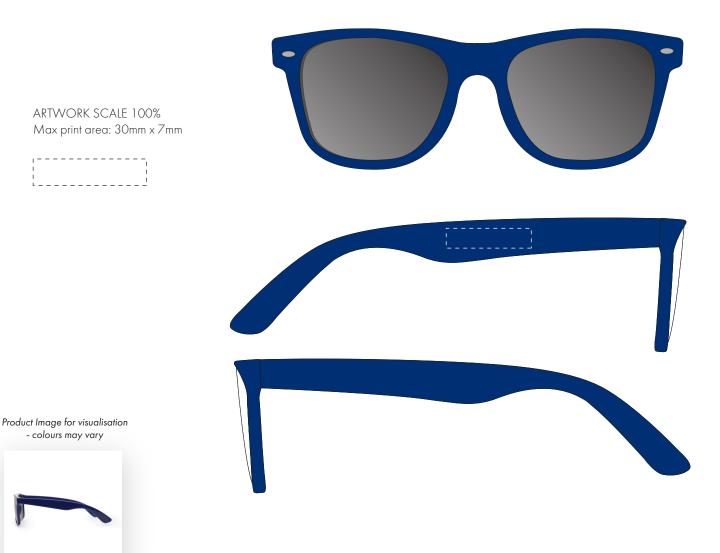

## ARTWORK SCALE 75%

- The dashed line is to demonstrate print area and will not appear on your printed item
  - 1. Your order will not go in to print and production time cannot be confirmed, unless artwork has been approved via the online system.
  - 2. Once printed, artwork cannot be amended, mistakes must be rectified at visual stage.
  - 3. Claims for faulty goods will be honoured, only if the goods are returned to us. We will not issue credits/refunds for items that have been distributed. Please ensure that goods are satisfactory before distribution
  - 4. We are not responsible for delays during transit.