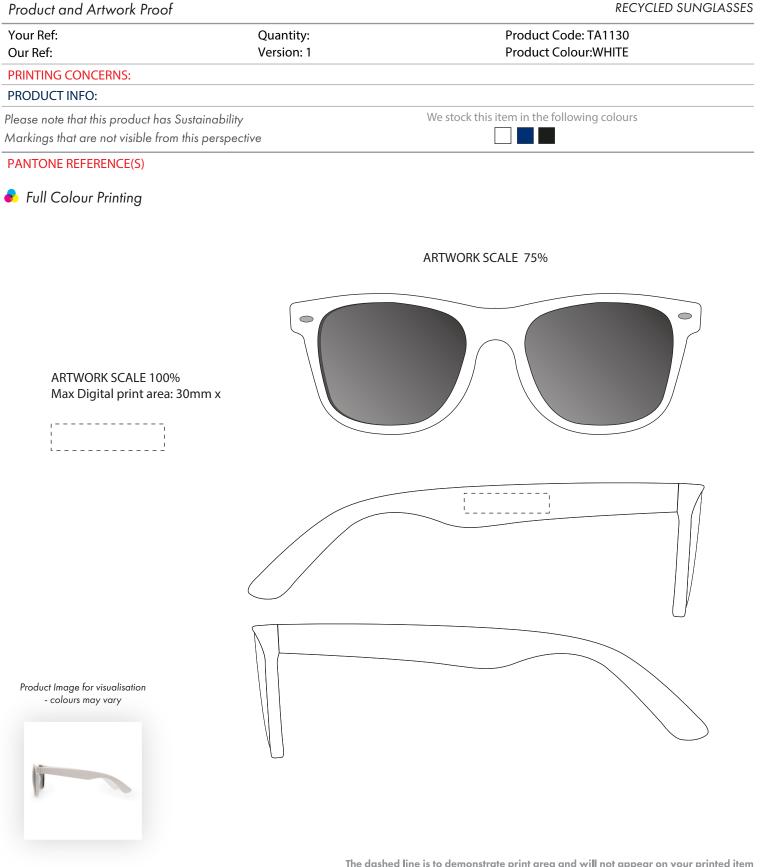

The dashed line is to demonstrate print area and will not appear on your printed item

- 1. Your order will not go in to print and production time cannot be confir unless artwork has been approved via the online system.
- 2. Once printed, artwork cannot be amended, mistakes must be rectified at visual stage.
- 3. Claims for faulty goods will be honoured, only if the goods are returned to us. We will not issue credits/refunds for items that have been distributed. Please ensure that goods are satisfactory before distribution