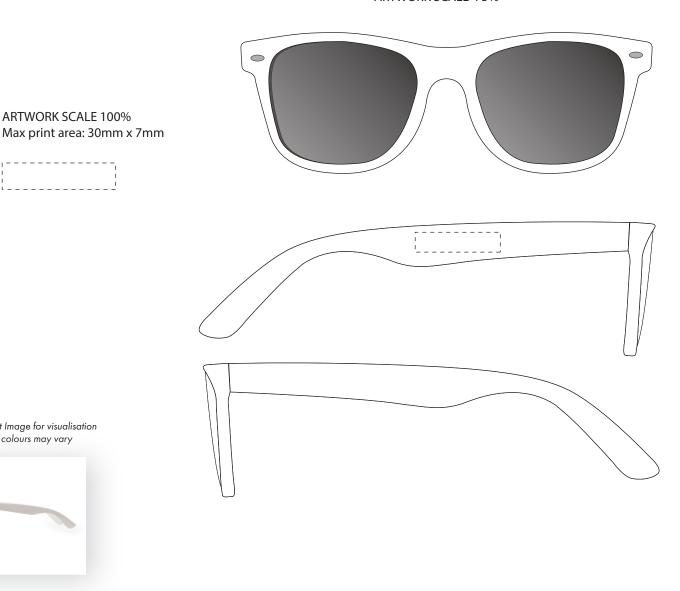

## PANTONE REFERENCE(S)

**ARTWORK SCALE 100%** 

Colour 1

- The dashed line is to demonstrate print area and will not appear on your printed item
  - 1. Your order will not go in to print and production time cannot be confir unless artwork has been approved via the online system.
  - 2. Once printed, artwork cannot be amended, mistakes must be rectified at visual stage.
  - 3. Claims for faulty goods will be honoured, only if the goods are returned to us. We will not issue credits/refunds for items that have been distributed. Please ensure that goods are satisfactory before distribution
  - 4. We are not responsible for delays during transit.