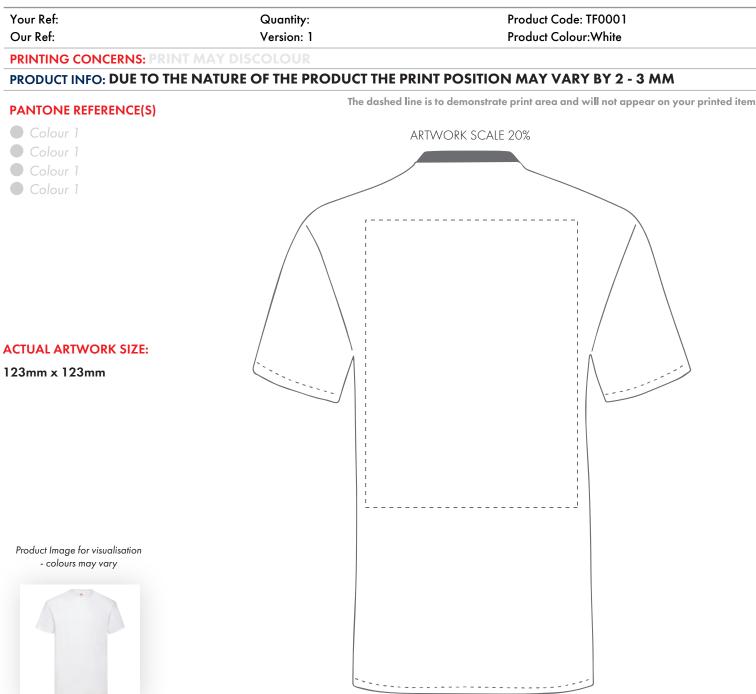

# PRODUCT INFO: DUE TO THE NATURE OF THE PRODUCT THE PRINT POSITION MAY VARY BY 2 - 3 MM

### **PANTONE REFERENCE(S)**

The dashed line is to demonstrate print area and will not appear on your printed item

PRODUCT INFO: DUE TO THE NATURE OF THE PRODUCT THE PRINT POSITION MAY VARY BY 2 - 3 MM

## **PANTONE REFERENCE(S)**

The dashed line is to demonstrate print area and will not appear on your printed item

ARTWORK SCALE 20%

Right Sleeve

Left Sleeve