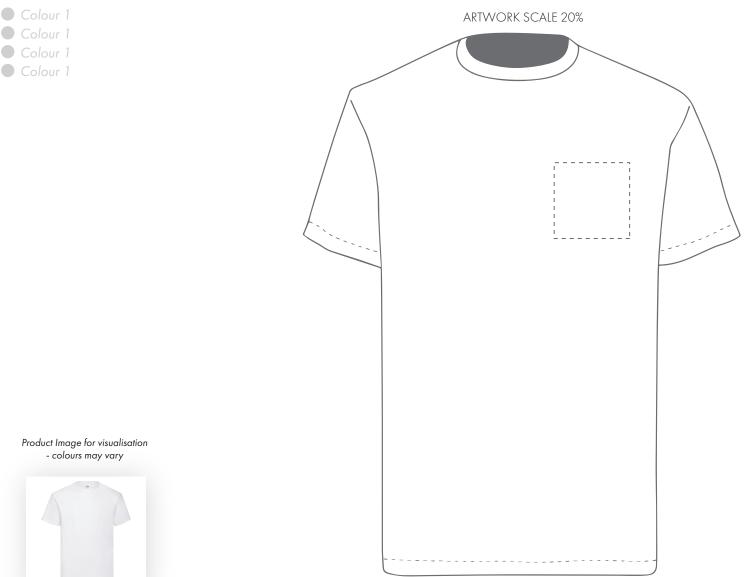

# T-SHIRT RIGHT BREAST SCREEN PRINT

| Your Ref: | Quantity:  | Product Code: TF0001 |
|-----------|------------|----------------------|
| Our Ref:  | Version: 1 | Product Colour:White |

PRINTING CONCERNS: PRINT MAY DISCOLOUR

# PRODUCT INFO: DUE TO THE NATURE OF THE PRODUCT THE PRINT POSITION MAY VARY BY 2 - 3 MM

### **PANTONE REFERENCE(S)**

The dashed line is to demonstrate print area and will not appear on your printed item