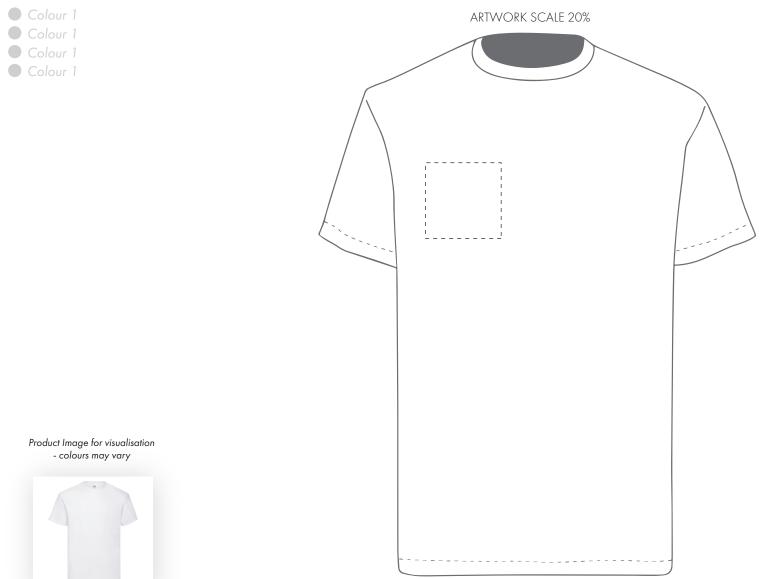

# ARTWORK SCALE 100% Max print area 100mm x 100mm

| Your Ref:                              | Quantity:  | Product Code: TF0001 |
|----------------------------------------|------------|----------------------|
| Our Ref:                               | Version: 1 | Product Colour:White |
| PRINTING CONCERNS: PRINT MAY DISCOLOUR |            |                      |

PRODUCT INFO: DUE TO THE NATURE OF THE PRODUCT THE PRINT POSITION MAY VARY BY 2 - 3 MM

## **PANTONE REFERENCE(S)**

The dashed line is to demonstrate print area and will not appear on your printed item

ARTWORK SCALE 20%

Right Sleeve

Left Sleeve