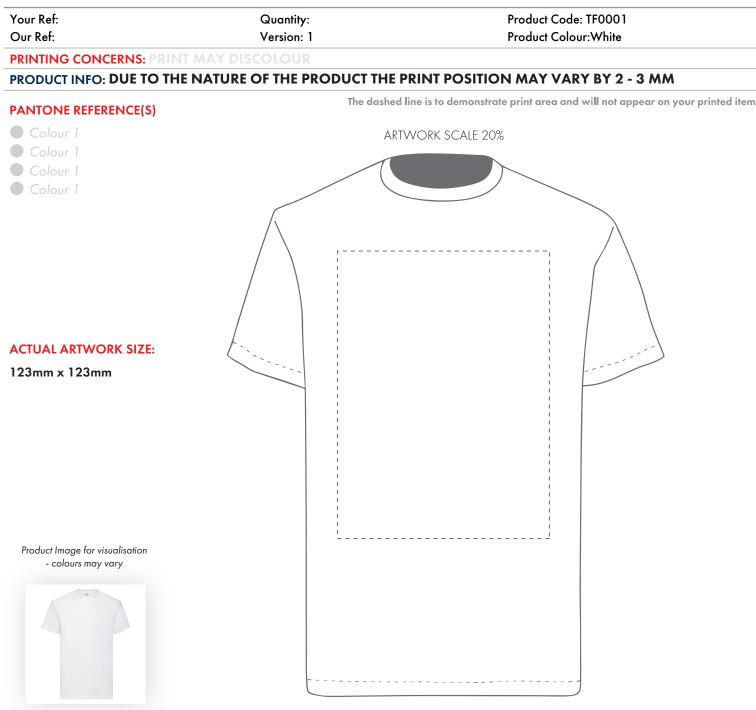

# PRODUCT INFO: DUE TO THE NATURE OF THE PRODUCT THE PRINT POSITION MAY VARY BY 2 - 3 MM

### **PANTONE REFERENCE(S)**

The dashed line is to demonstrate print area and will not appear on your printed item

PRODUCT INFO: DUE TO THE NATURE OF THE PRODUCT THE PRINT POSITION MAY VARY BY 2 - 3 MM

## **PANTONE REFERENCE(S)**

The dashed line is to demonstrate print area and will not appear on your printed item

ARTWORK SCALE 20%

Right Sleeve

Left Sleeve