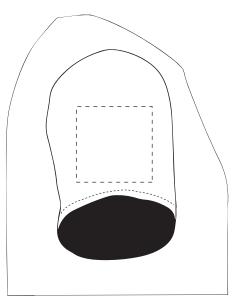

# ARTWORK SCALE 20%

The dashed line is to demonstrate print area and will not appear on your printed item

Right Sleeve

#### Product Image for visualisation - colours may vary