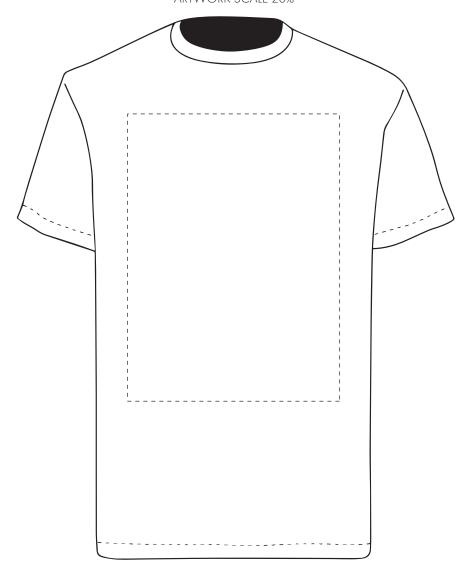

# ARTWORK SCALE 20%

The dashed line is to demonstrate print area and will not appear on your printed item

### **ACTUAL ARTWORK SIZE:**