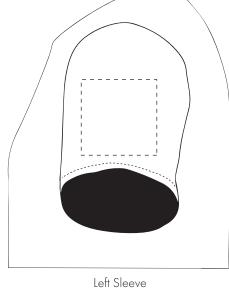

# ARTWORK SCALE 20%

The dashed line is to demonstrate print area and will not appear on your printed item

Right Sleeve

#### Product Image for visualisation - colours may vary