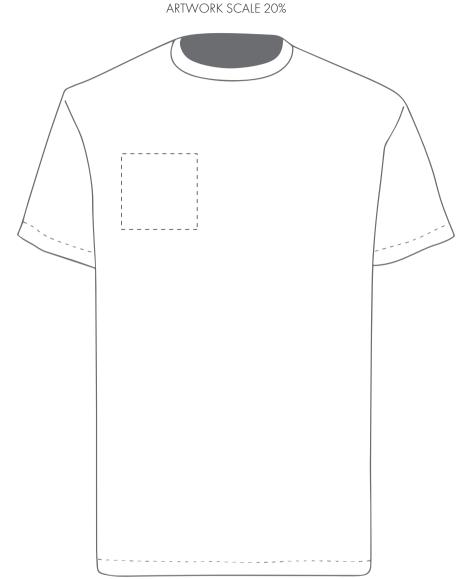

The dashed line is to demonstrate print area and will not appear on your printed item

Your Ref: Quantity: Product Code: TF0006
Our Ref: Version: 1 Product Colour: White

**PRINTING CONCERNS: PRINT MAY DISCOLOUR** 

#### PRODUCT INFO: DUE TO THE NATURE OF THE PRODUCT THE PRINT POSITION MAY VARY BY 2 - 3 MM

#### **PANTONE REFERENCE(S)**

- Colour 1
- Colour 1
- Colour 1
- Colour 1

**ACTUAL ARTWORK SIZE:** 

123mm x 123mm

Product Image for visualisation - colours may vary

#### ARTWORK SCALE 20%