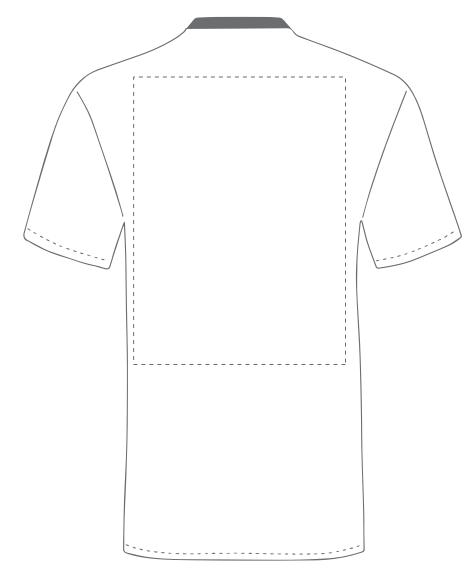

The dashed line is to demonstrate print area and will not appear on your printed item

Your Ref:

Quantity:

Product Code: TF0006

Our Ref:

Version: 1

Product Colour: White

**PRINTING CONCERNS: PRINT MAY DISCOLOUR** 

#### PRODUCT INFO: DUE TO THE NATURE OF THE PRODUCT THE PRINT POSITION MAY VARY BY 2 - 3 MM

#### **PANTONE REFERENCE(S)**

**ACTUAL ARTWORK SIZE:** 

Product Image for visualisation - colours may vary

123mm x 123mm

Colour 1

0 0 1

- 1

Colour 1

ARTWORK SCALE 20%