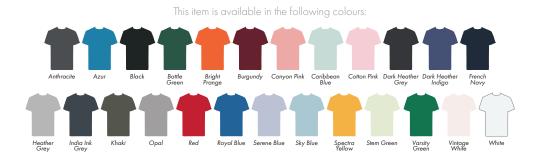

Anthracite Azur Black Bottle Bright Burgundy Canyon Pink Caribbean Cotton Pink Dark Heather Dark Heather French Indig Ink
Heather India Ink Khaki Opal Red Royal Blue Serene Blue Sky Blue Spectra Stem Green Varsity Vintage White

Anthracite Azur Black Bottle Bright Burgundy Canyon Pink Caribbean Cotton Pink Dark Heather Dark Heather French Indigo French Navy

Heather India Ink Khaki Opal Red Royal Blue Serene Blue Sky Blue Spectra Stem Green Varsity Virtage White

This item is available in the following colours: