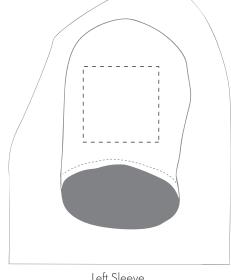

Your Ref: Product Code: TF0006 Quantity: Our Ref: Version: 1 **Product Colour:White** 

**PRINTING CONCERNS: PRINT MAY DISCOLOUR** 

#### PRODUCT INFO: DUE TO THE NATURE OF THE PRODUCT THE PRINT POSITION MAY VARY BY 2 - 3 MM

#### **PANTONE REFERENCE(S)**

- Colour 1
- Colour 1
- Colour 1
- Colour 1

ARTWORK SCALE 20%

The dashed line is to demonstrate print area and will not appear on your printed item

Right Sleeve

Left Sleeve

#### Product Image for visualisation - colours may vary