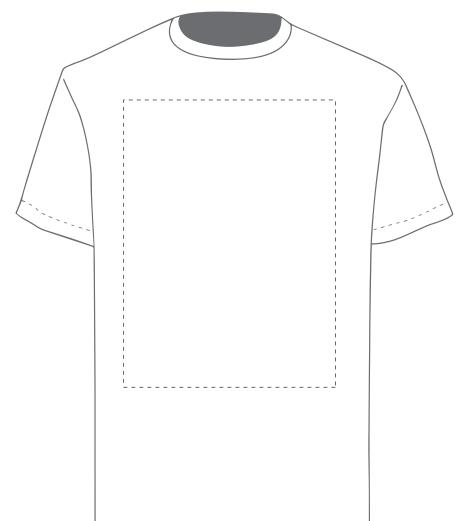

The dashed line is to demonstrate print area and will not appear on your printed item

Your Ref:

Quantity:

Product Code: TF0006

Our Ref:

Version: 1

Product Colour: White

**PRINTING CONCERNS: PRINT MAY DISCOLOUR** 

#### PRODUCT INFO: DUE TO THE NATURE OF THE PRODUCT THE PRINT POSITION MAY VARY BY 2 - 3 MM

#### **PANTONE REFERENCE(S)**

**ACTUAL ARTWORK SIZE:** 

Product Image for visualisation - colours may vary

123mm x 123mm

Colour 1

0 0 1

- 1

Colour 1

ARTWORK SCALE 20%