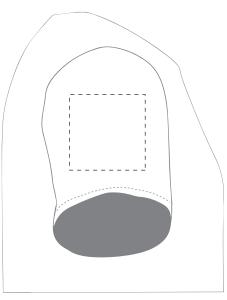

Your Ref: Product Code: TF0006 Quantity: Our Ref: Version: 1 **Product Colour:White** 

**PRINTING CONCERNS: PRINT MAY DISCOLOUR** 

#### PRODUCT INFO: DUE TO THE NATURE OF THE PRODUCT THE PRINT POSITION MAY VARY BY 2 - 3 MM

#### **PANTONE REFERENCE(S)**

- Colour 1
- Colour 1
- Colour 1
- Colour 1

ARTWORK SCALE 20%

The dashed line is to demonstrate print area and will not appear on your printed item

Right Sleeve

Left Sleeve

#### Product Image for visualisation - colours may vary