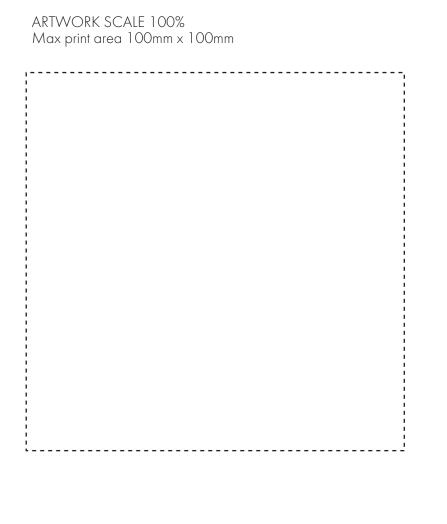

The dashed line is to demonstrate print area and will not appear on your printed item

Your Ref:

Quantity:

Product Code: TF0006

Our Ref:

Version: 1

Product Colour: White

**PRINTING CONCERNS: PRINT MAY DISCOLOUR** 

#### PRODUCT INFO: DUE TO THE NATURE OF THE PRODUCT THE PRINT POSITION MAY VARY BY 2 - 3 MM

#### **PANTONE REFERENCE(S)**

**ACTUAL ARTWORK SIZE:** 

Product Image for visualisation - colours may vary

123mm x 123mm

Colour 1

0 0 1

- 1

Colour 1

ARTWORK SCALE 20%