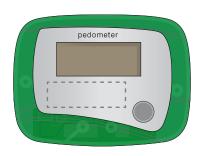

Product and Artwork Proof CARMEL PEDOMETER

Your Ref: Quantity: Product Code: TM0037
Our Ref: Version: 1 Product Colour: GREEN

PRINTING CONCERNS:

We stock this item in the following colours

## **PANTONE REFERENCE(S)**

Colour 1

Colour 2

ARTWORK SCALE 100% Max print area: 21mm x 7mm

Product Image for visualisation - colours may vary

The dashed line is to demonstrate print area and will not appear on your printed item