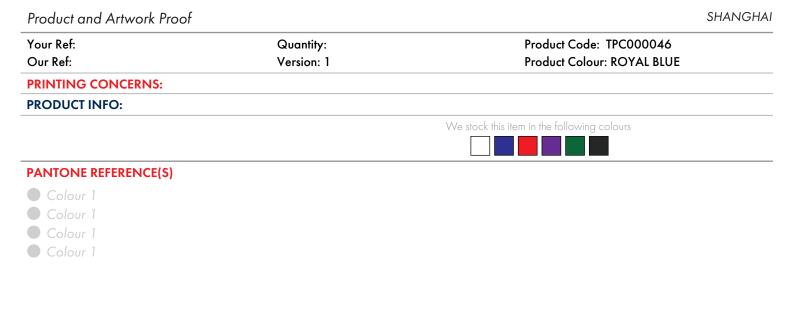

| - | - | - | - | - | - | - | - | - | - | - | - | - | - | - | - | - | - | - | - | - | - |
|---|---|---|---|---|---|---|---|---|---|---|---|---|---|---|---|---|---|---|---|---|---|
| 1 |   |   |   |   |   |   |   |   |   |   |   |   |   |   |   |   |   |   |   |   | 1 |
| 1 |   |   |   |   |   |   |   |   |   |   |   |   |   |   |   |   |   |   |   |   | 1 |
| 1 |   |   |   |   |   |   |   |   |   |   |   |   |   |   |   |   |   |   |   |   | 1 |
| L | - | - | - | - | - | - | - | - | - | - | - | - | - | - | - | - | - | - | - | - | - |