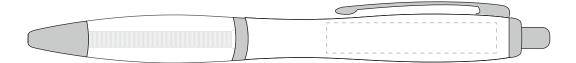

ARTWORK SCALE 100%

ARTWORK SCALE 100% Max print area: 45mm x 8mm

| - | - | - | - | - | - | - | - | - | - | - | - | - | - | - | - | - | - | - | - | - | - |
|---|---|---|---|---|---|---|---|---|---|---|---|---|---|---|---|---|---|---|---|---|---|
| 1 |   |   |   |   |   |   |   |   |   |   |   |   |   |   |   |   |   |   |   |   | 1 |
| 1 |   |   |   |   |   |   |   |   |   |   |   |   |   |   |   |   |   |   |   |   | 1 |
| 1 |   |   |   |   |   |   |   |   |   |   |   |   |   |   |   |   |   |   |   |   | 1 |
| - | - | - | - | - | - | - | - | - | - | - | - | - | - | - | - | - | - | - | - | - | - |

Product Image for visualisation - colours may vary

The dashed line is to demonstrate print area and will not appear on your printed item