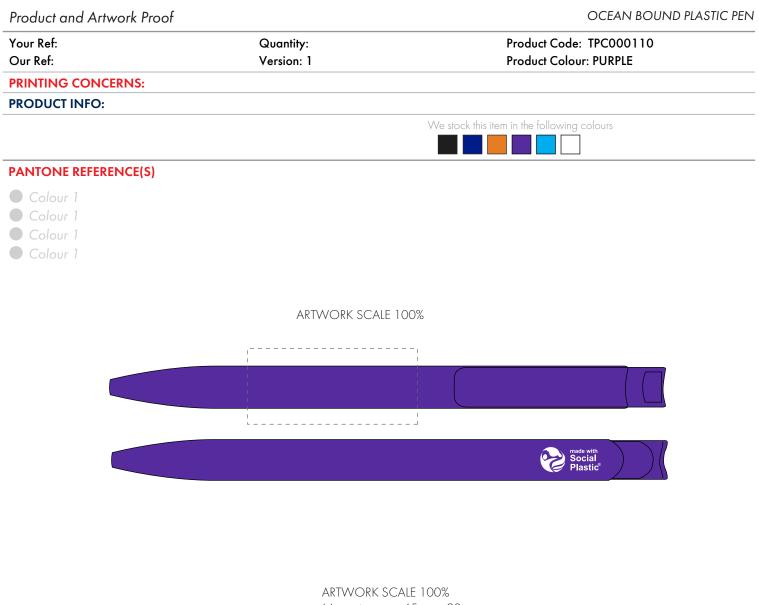

## Max print area: 45mm x 20mm

Product Image for visualisation - colours may vary

The dashed line is to demonstrate print area and will not appear on your printed item