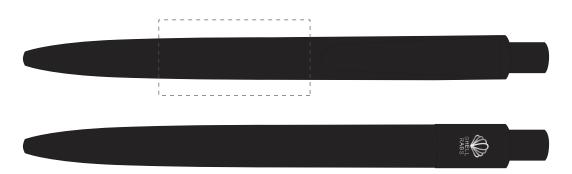

Product and Artwork Proof SEASHELL PEN

Your Ref: Quantity: Product Code: TPC000114
Our Ref: Version: 1 Product Colour: BLACK

### ARTWORK SCALE 100%

Product Image for visualisation - colours may vary

- The dashed line is to demonstrate print area and will not appear on your printed item
  - 1. Your order will not go in to print and production time cannot be confirmed, unless artwork has been approved via the online system.
  - 2. Once printed, artwork cannot be amended, mistakes must be rectified at visual stage.
  - 3. Claims for faulty goods will be honoured, only if the goods are returned to us. We will not issue credits/refunds for items that have been distributed. Please ensure that goods are satisfactory before distribution
  - 4. We are not responsible for delays during transit.