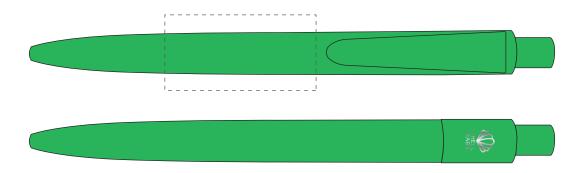

Product and Artwork Proof SEASHELL PEN

Your Ref: Quantity: Product Code: TPC000114
Our Ref: Version: 1 Product Colour: GREEN

# ARTWORK SCALE 100%

Product Image for visualisation - colours may vary

- The dashed line is to demonstrate print area and will not appear on your printed item
  - 1. Your order will not go in to print and production time cannot be confirmed, unless artwork has been approved via the online system.
  - 2. Once printed, artwork cannot be amended, mistakes must be rectified at visual stage.
  - 3. Claims for faulty goods will be honoured, only if the goods are returned to us. We will not issue credits/refunds for items that have been distributed. Please ensure that goods are satisfactory before distribution
  - 4. We are not responsible for delays during transit.