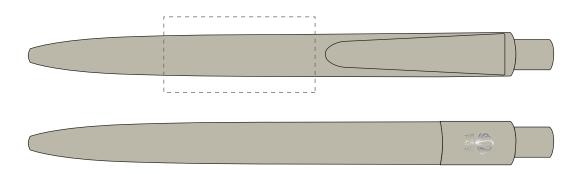

Product and Artwork Proof SEASHELL PEN

Your Ref: Quantity: Product Code: TPC000114
Our Ref: Version: 1 Product Colour: LIGHT GREY

# ARTWORK SCALE 100%

Product Image for visualisation - colours may vary

- The dashed line is to demonstrate print area and will not appear on your printed item
  - 1. Your order will not go in to print and production time cannot be confirmed, unless artwork has been approved via the online system.
  - 2. Once printed, artwork cannot be amended, mistakes must be rectified at visual stage.
  - 3. Claims for faulty goods will be honoured, only if the goods are returned to us. We will not issue credits/refunds for items that have been distributed. Please ensure that goods are satisfactory before distribution
  - 4. We are not responsible for delays during transit.