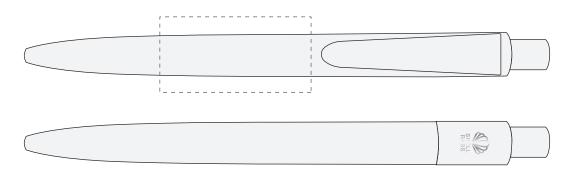

Product and Artwork Proof SEASHELL PEN

Your Ref:

Our Ref:

Quantity:

Product Code: TPC000114

Version: 1

Product Colour: WHITE

## ARTWORK SCALE 100%

Product Image for visualisation - colours may vary

- The dashed line is to demonstrate print area and will not appear on your printed item
  - 1. Your order will not go in to print and production time cannot be confirmed, unless artwork has been approved via the online system.
  - 2. Once printed, artwork cannot be amended, mistakes must be rectified at visual stage.
  - 3. Claims for faulty goods will be honoured, only if the goods are returned to us. We will not issue credits/refunds for items that have been distributed. Please ensure that goods are satisfactory before distribution
  - 4. We are not responsible for delays during transit.