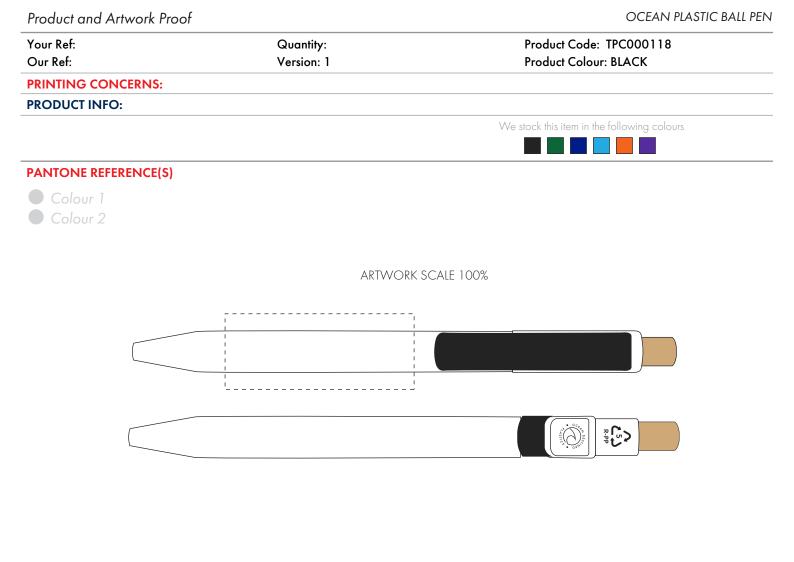

ARTWORK SCALE 100% Max print area: 50mm x 20mm

The dashed line is to demonstrate print area and will not appear on your printed item