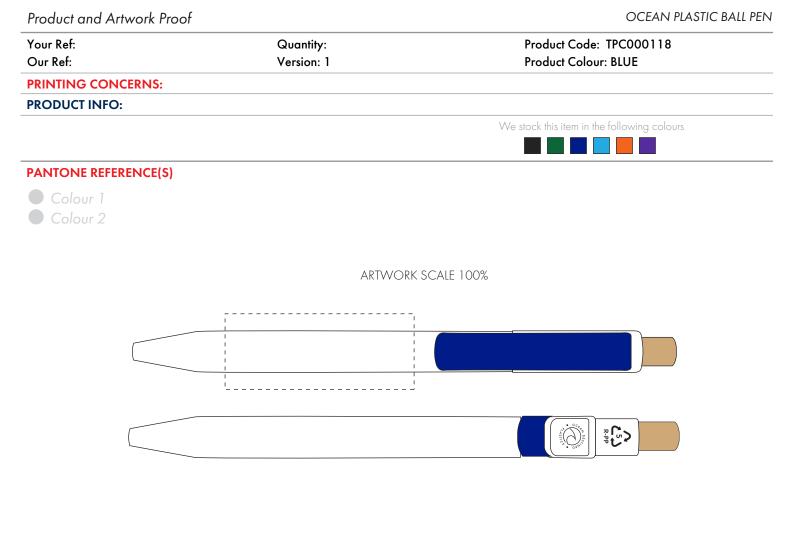

ARTWORK SCALE 100% Max print area: 50mm x 20mm

The dashed line is to demonstrate print area and will not appear on your printed item