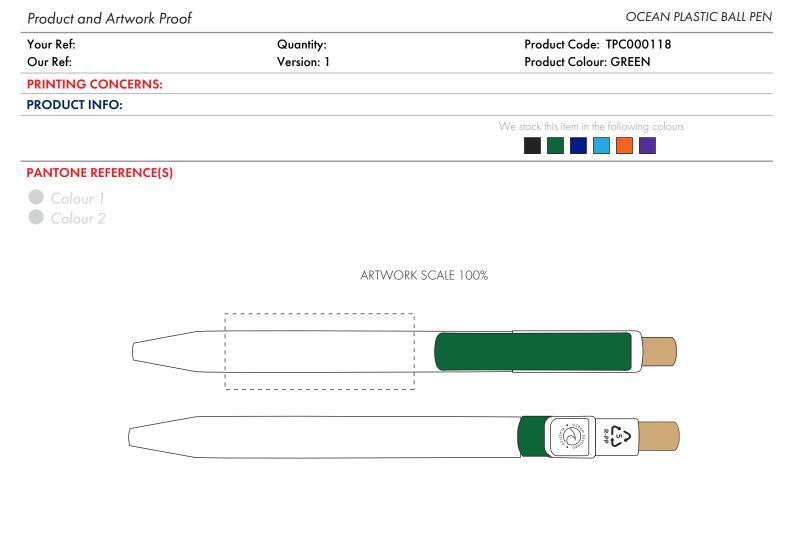

ARTWORK SCALE 100% Max print area: 50mm x 20mm

The dashed line is to demonstrate print area and will not appear on your printed item