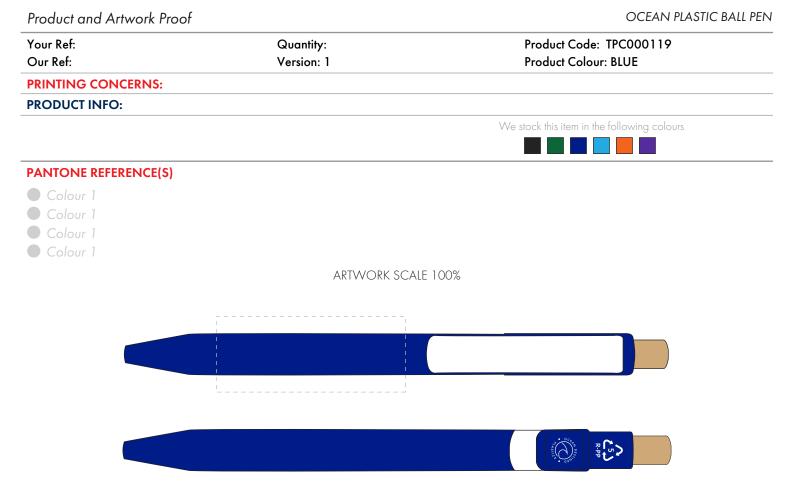

The dashed line is to demonstrate print area and will not appear on your printed item