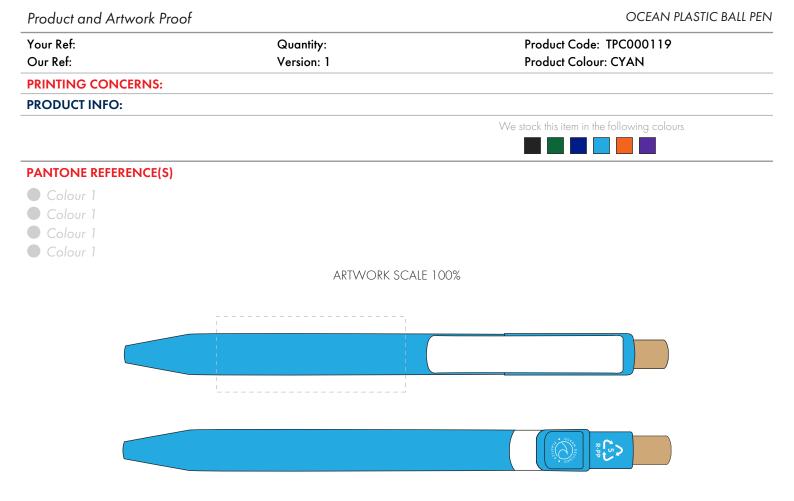

The dashed line is to demonstrate print area and will not appear on your printed item