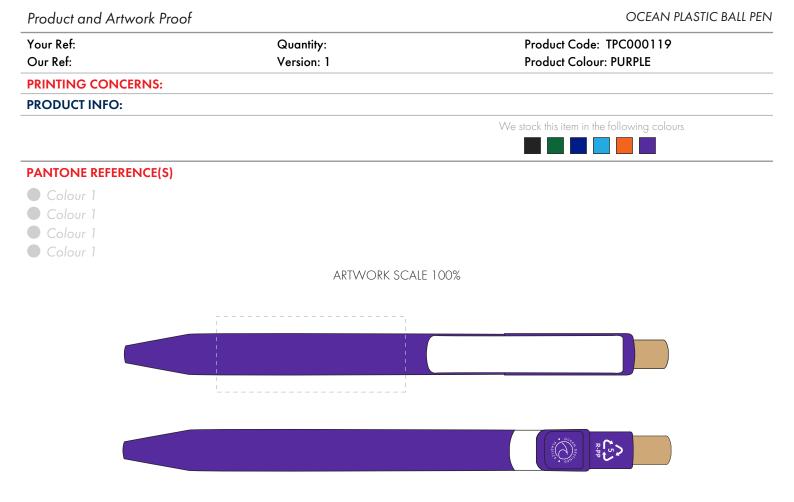

ARTWORK SCALE 100% Max print area: 50mm x 20mm

The dashed line is to demonstrate print area and will not appear on your printed item