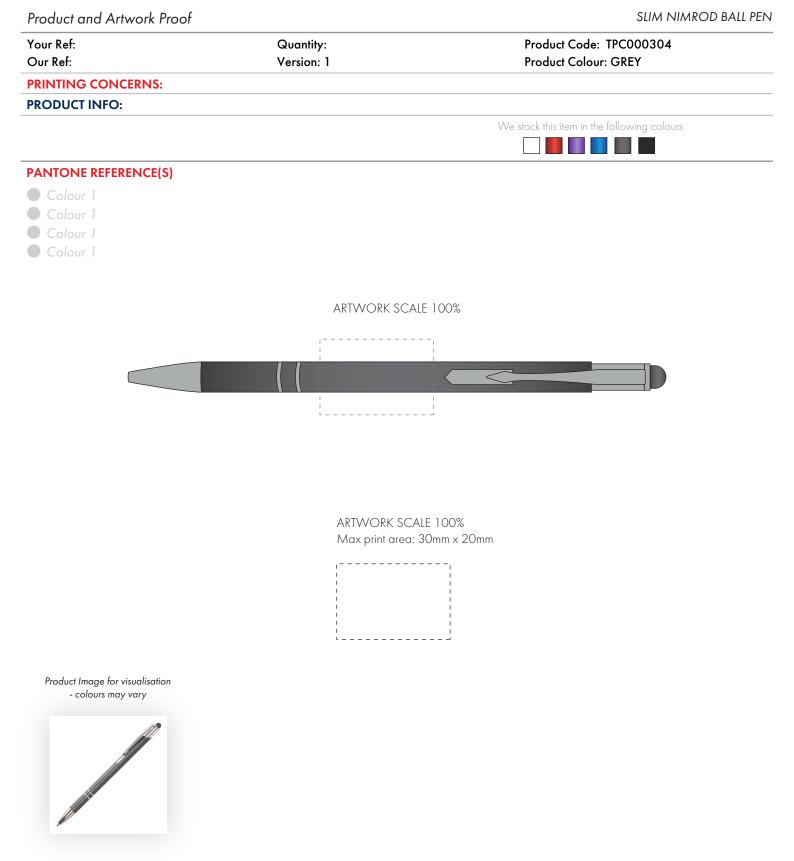

The dashed line is to demonstrate print area and will not appear on your printed item

- 1. Your order will not go in to print and production time cannot be confirmed, unless artwork has been approved via the online system.
- 2. Once printed, artwork cannot be amended, mistakes must be rectified at visual stage.
- 3. Claims for faulty goods will be honoured, only if the goods are returned to us. We will not issue credits/refunds for items that have been distributed. Please ensure that goods are satisfactory before distribution