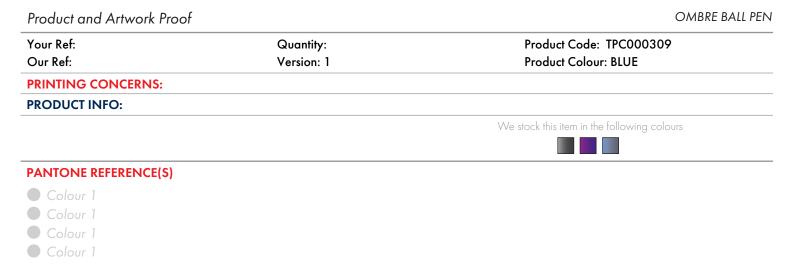

## ARTWORK SCALE 100%

ARTWORK SCALE 100% Max print area: 40mm x 20mm

Product Image for visualisation - colours may vary

The dashed line is to demonstrate print area and will not appear on your printed item