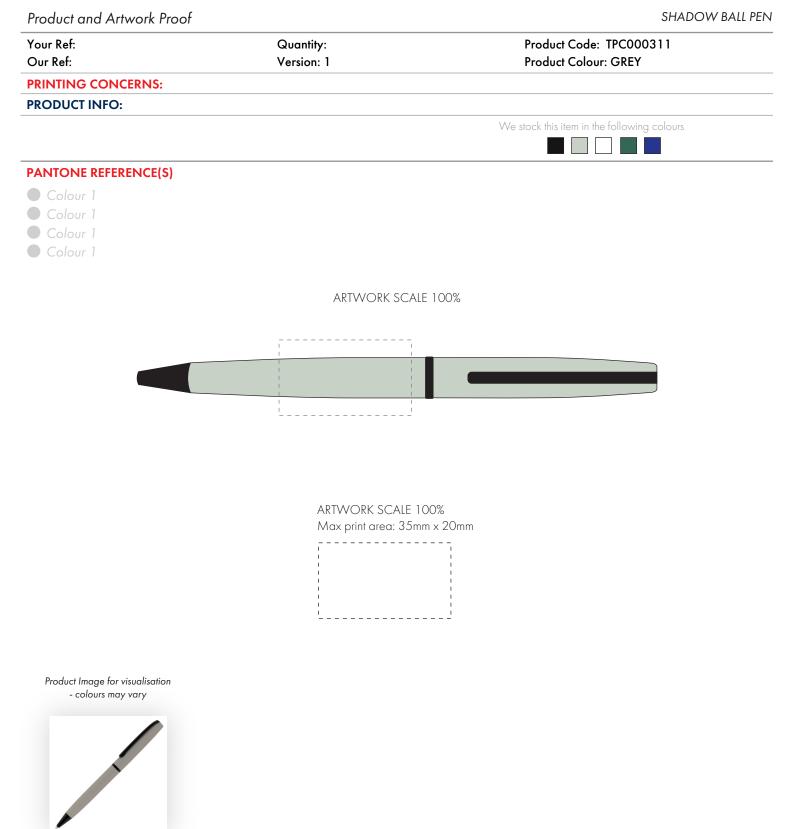

The dashed line is to demonstrate print area and will not appear on your printed item

- 1. Your order will not go in to print and production time cannot be confirmed, unless artwork has been approved via the online system.
- 2. Once printed, artwork cannot be amended, mistakes must be rectified at visual stage.
- 3. Claims for faulty goods will be honoured, only if the goods are returned to us. We will not issue credits/refunds for items that have been distributed. Please ensure that goods are satisfactory before distribution