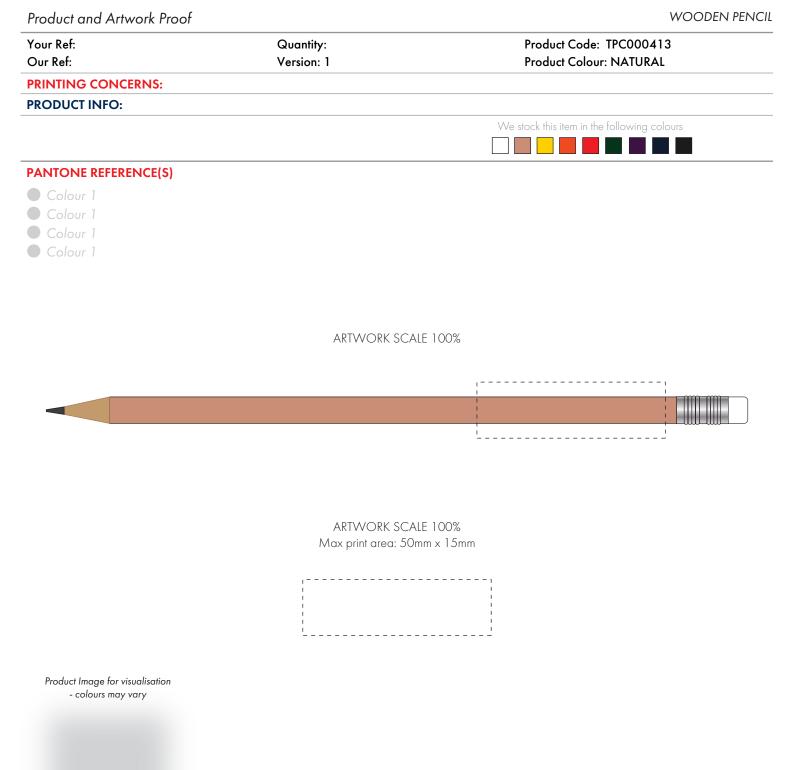

## The dashed line is to demonstrate print area and will not appear on your printed item