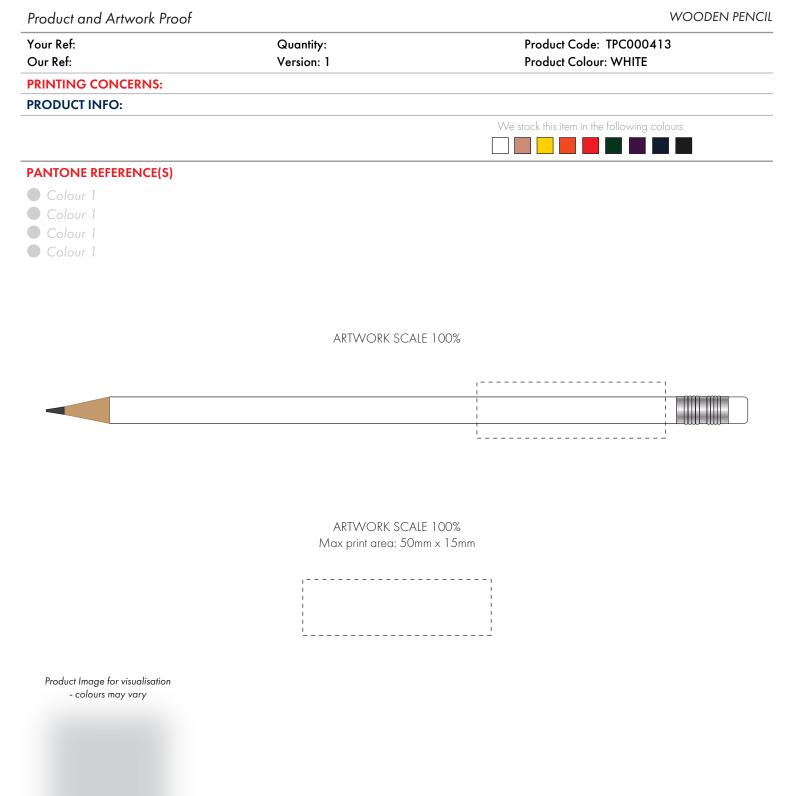

## The dashed line is to demonstrate print area and will not appear on your printed item