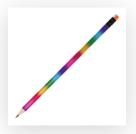

Product and Artwork Proof RAINBOW PENCIL

Your Ref: Quantity: Product Code: TPC000469
Our Ref: Version: 1 Product Colour: RAINBOW

# **PANTONE REFERENCE(S)**

ARTWORK SCALE 100% Print Area: 50mm x 15mm

Product Image for visualisation - colours may vary