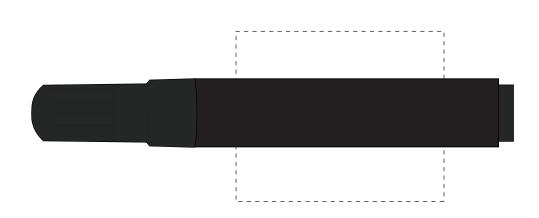

### ARTWORK SCALE 100%

Product Image for visualisation - colours may vary

# ARTWORK SCALE 100% Max print area: 55mm x 45mm

The dashed line is to demonstrate print area and will not appear on your printed item