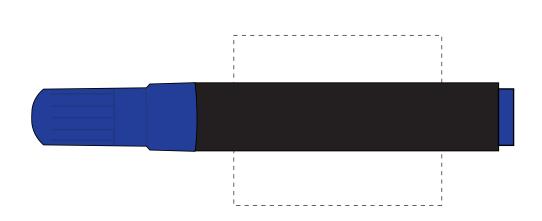

# ARTWORK SCALE 100% Max print area: 55mm x 45mm

The dashed line is to demonstrate print area and will not appear on your printed item