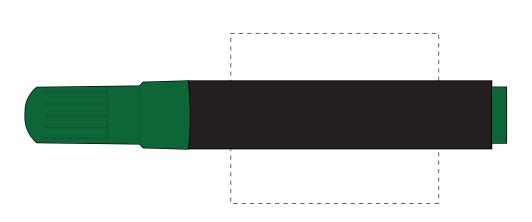

### ARTWORK SCALE 100%

Product Image for visualisation - colours may vary

# ARTWORK SCALE 100% Max print area: 55mm x 45mm

The dashed line is to demonstrate print area and will not appear on your printed item