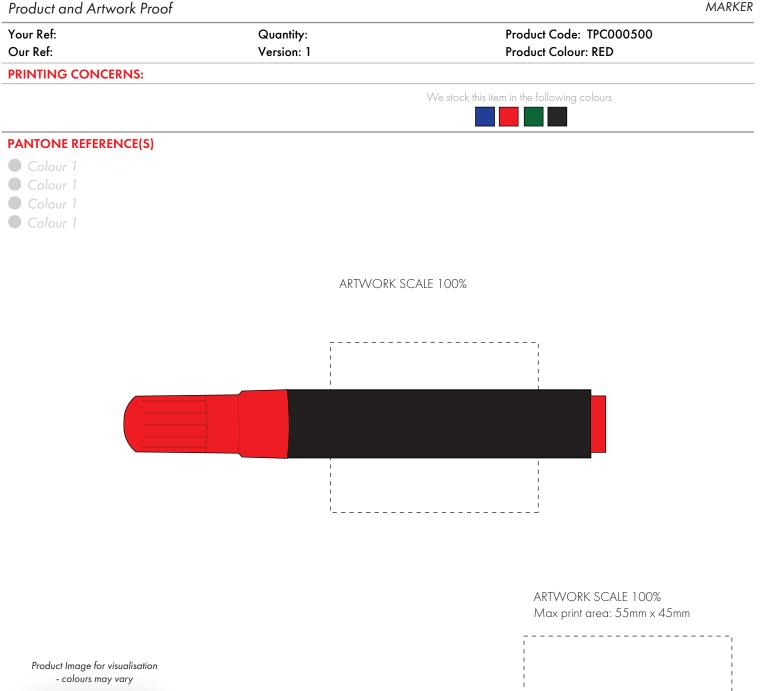

The dashed line is to demonstrate print area and will not appear on your printed item