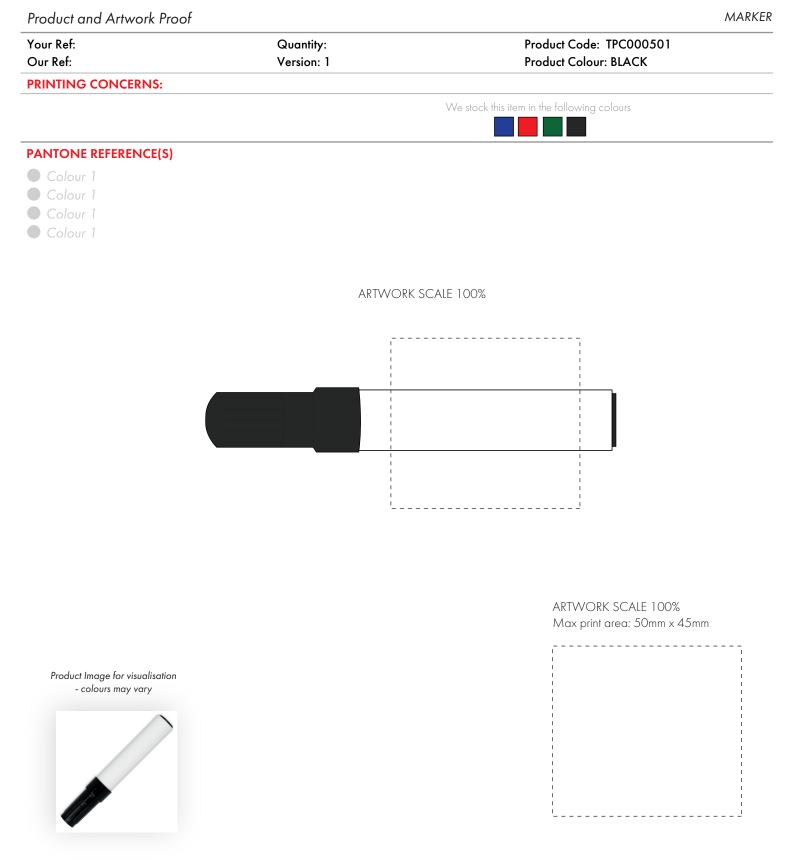

The dashed line is to demonstrate print area and will not appear on your printed item