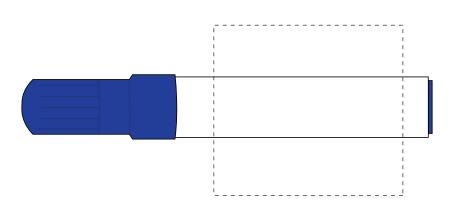

# ARTWORK SCALE 100% Max print area: 50mm x 45mm

The dashed line is to demonstrate print area and will not appear on your printed item