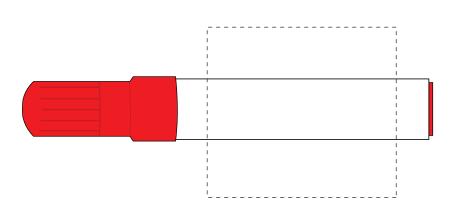

# ARTWORK SCALE 100% Max print area: 50mm x 45mm

## The dashed line is to demonstrate print area and will not appear on your printed item