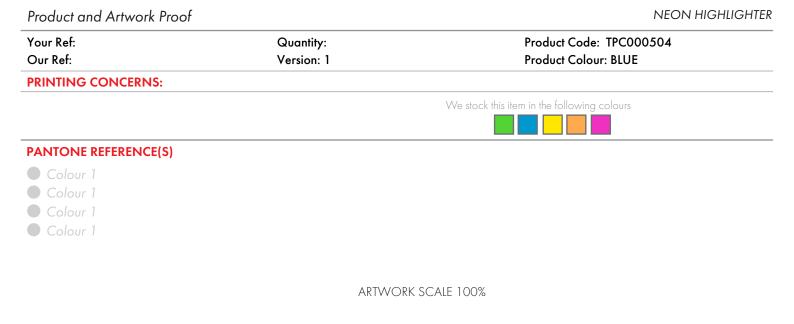

ARTWORK SCALE 100% Max print area: 30mm x 15mm

Product Image for visualisation - colours may vary

The dashed line is to demonstrate print area and will not appear on your printed item