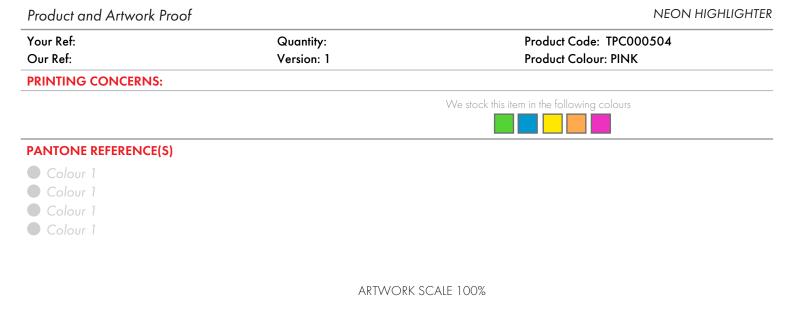

ARTWORK SCALE 100% Max print area: 30mm x 15mm

Product Image for visualisation - colours may vary

The dashed line is to demonstrate print area and will not appear on your printed item