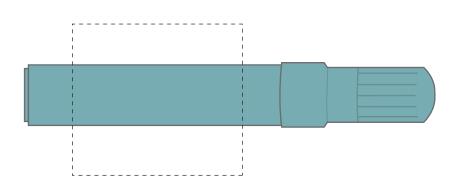

## ARTWORK SCALE 100%

Product Image for visualisation - colours may vary

ARTWORK SCALE 100% Max print area: 45mm x 40mm

The dashed line is to demonstrate print area and will not appear on your printed item