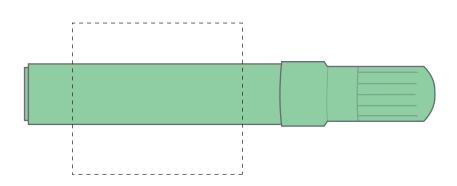

## ARTWORK SCALE 100%

Product Image for visualisation - colours may vary

ARTWORK SCALE 100% Max print area: 45mm x 40mm

The dashed line is to demonstrate print area and will not appear on your printed item