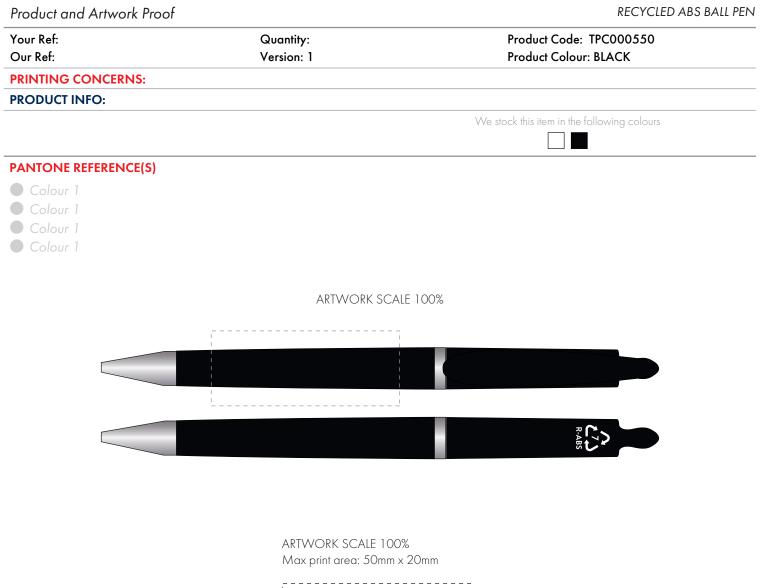

Product Image for visualisation - colours may vary

The dashed line is to demonstrate print area and will not appear on your printed item